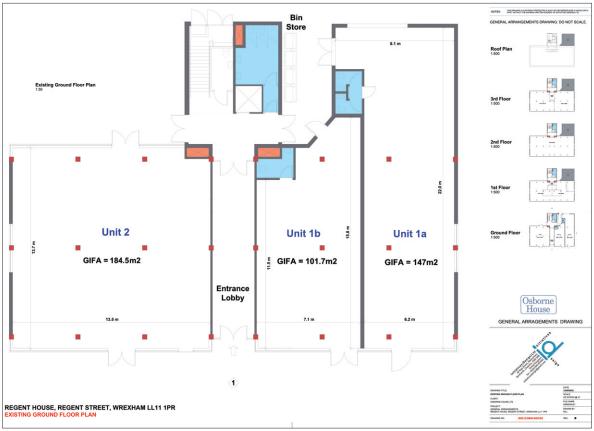

### Accommodation:

| Internal Width | 23ft     | (7m)                   |
|----------------|----------|------------------------|
| Shop Depth     | 41ft     | (12.5m)                |
| GF Area        | 1,095 sf | (101.7m <sup>2</sup> ) |