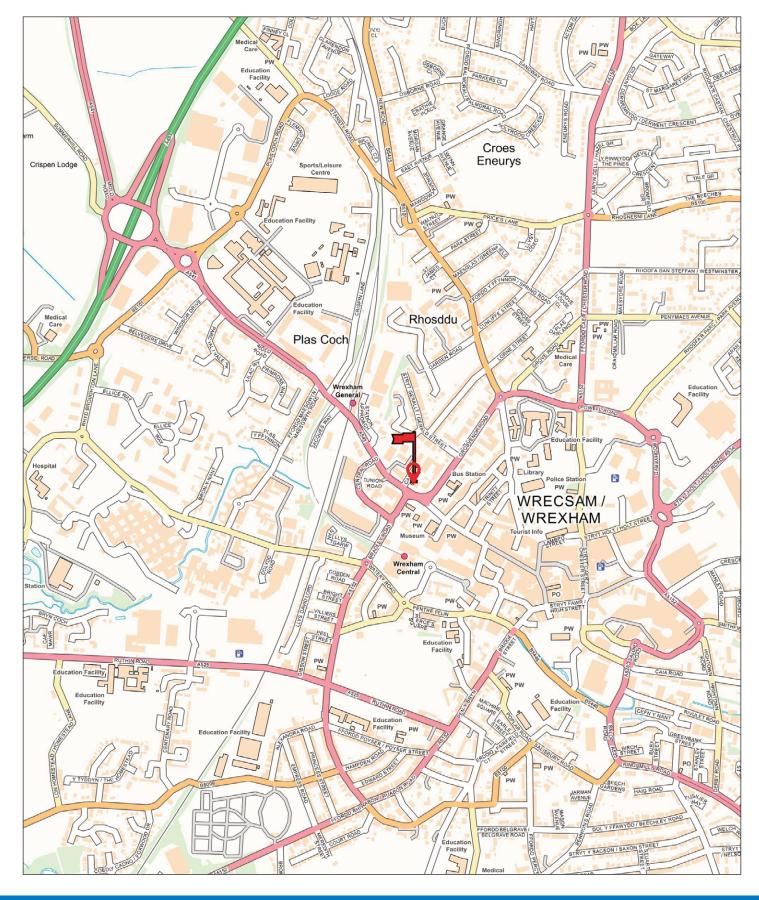

### Situation:

Regent House is situated in a prominent location close to the junction of Regent Street and Grosvenor Street, immediately to the North of the Town Centre. Close by are Wrexham University, Bus Station, Railway Station, NCP Car Park, Football Club and less than 1 mile from A483 dual carriageway (Chester – A5)